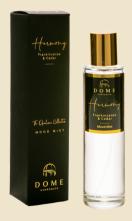

Harmony

Frankincense & Cedar

Centre yourself with the calming notes of lemon and cedar and the balancing deep notes of frankincense. Our beautiful Harmony fragrance is simply pleasing to the soul.

#### Available in Desire, Entice & Harmony

100ml Room Mist, 30cl Candle, 200ml Diffuser & 200ml Diffuser Refill

30cl Candle 220g Approx Burn: 40hrs

200ml Diffuser Refill

100ml Mist Room Spray

200ml Reed Diffuser