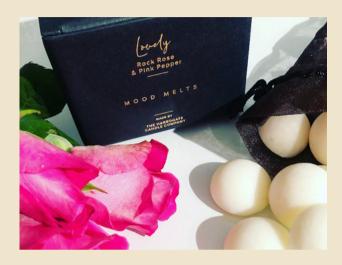

lovely

Rock Rose & Pink Pepper

Smell the beautiful aroma of our Lovely fragrance and be transported to an English rose garden in summertime. The delicate balance between the refreshing pink pepper oil and the soothing rose oil creates a delightful floral fragrance designed to stimulate, soothe and comfort. So, close your eyes and create your feeling of loveliness.

9cl Candle 70g Approx Burn: 15-18hrs

20cl Candle 140g Approx Burn: 25-30hrs

30cl Candle 220g Approx Burn: 40hrs

50cl Twin Wick Candle 390g Approx Burn: 55hrs

Mood Melts 20 melts. Approx Burn: 40hrs

Mood Collection Gift Set 5 x 9cl