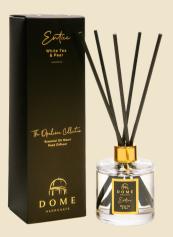

Solice

White Tea & Pear

Enhance your mood and excite your senses with this enticing blend of fresh crisp White Tea & Pear. Rich and tingly, this fragrance is beautiful for any room in your home, and for simply spritzing up your life.

#### Available in Desire, Entice & Harmony

100ml Room Mist, 30cl Candle, 200ml Diffuser & 200ml Diffuser Refill

30cl Candle 220g Approx Burn: 40hrs

200ml Diffuser Refill

100ml Mist Room Spray

200ml Reed Diffuser