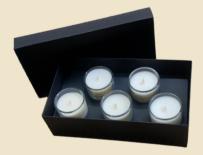

9cl Candle 70g Approx Burn: 15-18hrs

20cl Candle 140g Approx Burn: 25-30hrs

30cl Candle 220g Approx Burn: 40hrs

50cl Twin Wick Candle 390g Approx Burn: 55hrs

Mood Melts 20 melts. Approx Burn: 40hrs

Mood Collection Gift Set 5 x 9cl