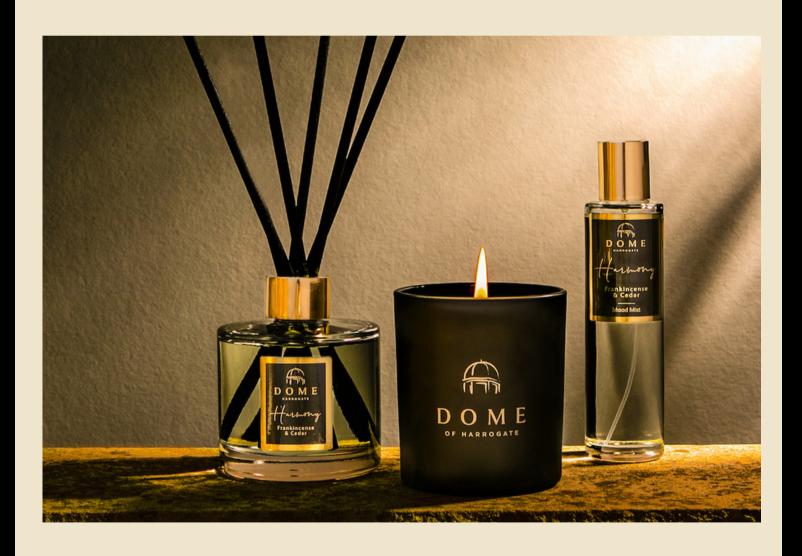

Harmony

Frankincense & Cedar

Centre yourself with the calming notes of lemon and cedar and the balancing deep notes of frankincense. Our beautiful Harmony fragrance is simply pleasing to the soul.

#### Available in Desire, Entice & Harmony

100ml Room Mist, 30cl Candle, 200ml Diffuser & 200ml Diffuser Refill

30cl Candle 220g Approx Burn: 40hrs

200ml Diffuser Refill

100ml Mist Room Spray

200ml Reed Diffuser