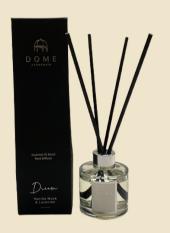

Slide into a Dream like mood with the comforting fragrance of Vanilla Musk and Lavender. The calming effects of Vanilla Musk blended with the relaxing properties of Lavender are a perfect aid for you to unwind after a busy day. To create that 'look-after' state of mind, simply relax and let the Dream fragrance caress your cares away.

100ml Reed Diffuser

200ml Reed Diffuser

200ml Diffuser Refill

100ml Mood Mist

Mood Duo Gift Set 9cl & 100ml

10ml Mood Oil

Mood Oil Gift Set 6 x 10ml Oils

Dome Mood Pod