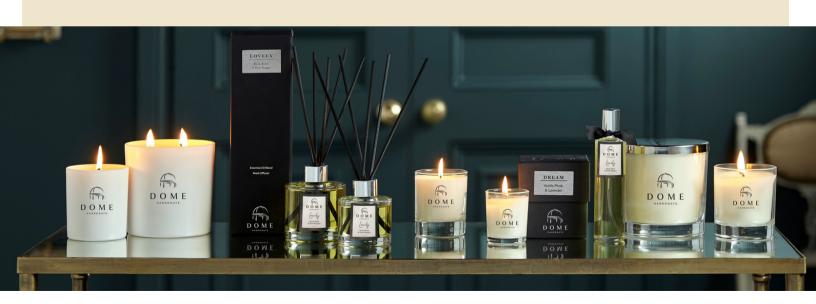

# Products in the Mood Collection

### Available in all fragrances

All of our products are hand poured & have been made using a unique blend of essential oils & the finest blend of natural and soy wax. This ensures a beautiful clean, even burn & allows an enhanced fragrance throw.

9cl Candle 70g Approx Burn: 15-18hrs

20cl Candle 140g Approx Burn: 25-30hrs

30cl Candle 220g Approx Burn: 40hrs

50cl Twin Wick Candle 390g Approx Burn: 55hrs

Mood Melts 20 melts. Approx Burn: 40hrs

Mood Collection Gift Set 5 x 9cl