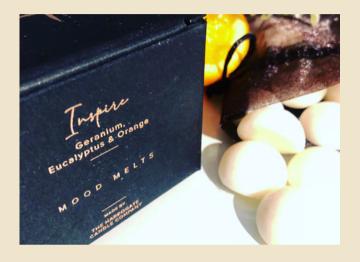

Tuskire
Geranium, Eucalyptus & Orange

Evoke a feeling of positivity and stir your mind into action with the refreshing and revitalising Inspire fragrance. Our blend of Eucalyptus, Geranium, and Orange Blossom provides the ideal combination to inspire a day of happy thoughts and a feeling of well-being. Surrender your anxiety and feel energised; feel inspired.