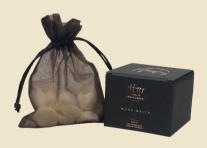

9cl Candle 70g Approx Burn: 15-18hrs

20cl Candle 140g Approx Burn: 25-30hrs

30cl Candle 220g Approx Burn: 40hrs

50cl Twin Wick Candle 390g Approx Burn: 55hrs

Mood Melts 20 melts. Approx Burn: 40hrs

Mood Collection Gift Set 5 x 9cl