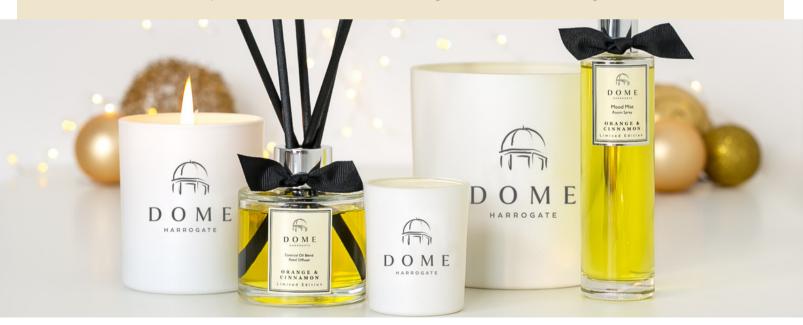

Fill your home with the smooth and velvety fragrance of Orange and Cinnamon. The sweet, juicy scent of orange and the soothing and calming properties of Cinnamon & Clove create a happy feeling of contentment and relaxation. So, why not let this aromatic blend of fruits and spices set the scene for the coming season when happy memories are created.

Beautifully presented in our stunning branded white glassware.

"...create a happy feeling of contentment"