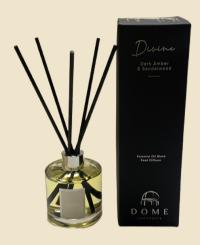

Fall in to a Divine world and become wrapped in the heavenly scent of Sandalwood. Dark Amber and Sandalwood combine perfectly to create a rich, sensual fragrance that fills your senses, and your home, and provides the perfect ambience for you to relax and unwind after the stresses of the day. So, sit back, unwind and give in to relaxation.

100ml Reed Diffuser

200ml Reed Diffuser

200ml Diffuser Refill

100ml Mood Mist

Mood Duo Gift Set 9cl & 100ml

10ml Mood Oil

Mood Oil Gift Set 6 x 10ml Oils

Dome Mood Pod