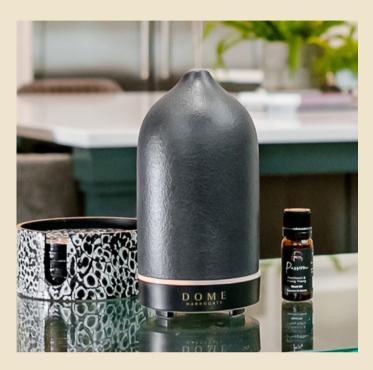

This stunning Mood Pod, for use with our Mood Oils, instantly diffuses our gorgeous aromatherapy fragrances safely around your home. The Dome ultrasonic ceramic diffuser is stylish and elegant and emits a soft warm glow to aid relaxation. Blending perfectly with any decor, our Mood Pod diffuser will make your living space feel like a haven of calm as it disperses your favourite Mood fragrance around your room.

Simply by adding water and a few drops of our stunning Mood Oils, it will, with the press of a button, release heatless and completely safe, fine scented mist into the atmosphere, stimulating your senses and enhancing your wellbeing.

"...stylish and elegant"

The Opulence Collection

The launch of our BRAND NEW Opulence Collection unites the dark & sultry elegance of our signature style, with splashes of smooth, sleek & luxurious gold.