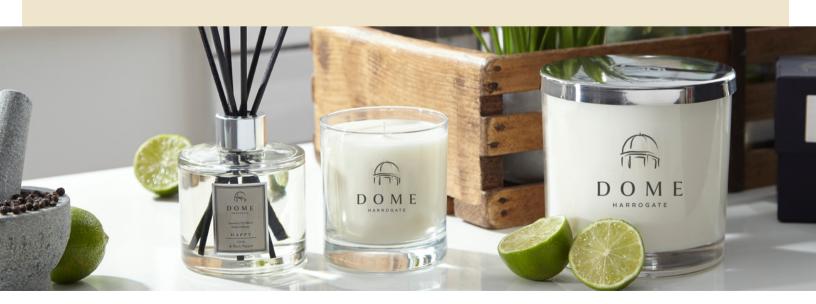

Beautifully presented in our stunning branded white glassware.

"...create a happy feeling of contentment"

### Available in all fragrances

All of our products are hand poured & have been made using a unique blend of essential oils & the finest blend of natural and soy wax. This ensures a beautiful clean, even burn & allows an enhanced fragrance throw.

9cl Candle 70g Approx Burn: 15-18hrs

20cl Candle 140g Approx Burn: 25-30hrs

30cl Candle 220g Approx Burn: 40hrs

50cl Twin Wick Candle 390g Approx Burn: 55hrs

Mood Melts 20 melts. Approx Burn: 40hrs

Mood Collection Gift Set 5 x 9cl