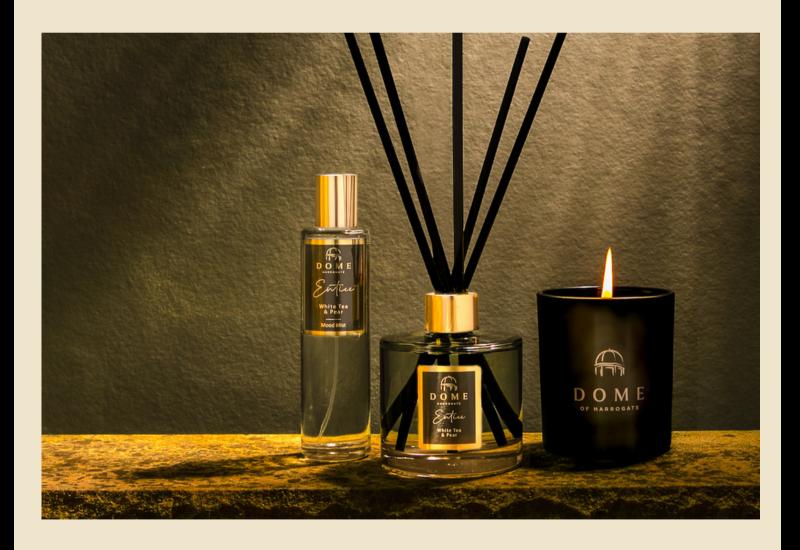

Solice

White Tea & Pear

Enhance your mood and excite your senses with this enticing blend of fresh crisp White Tea & Pear. Rich and tingly, this fragrance is beautiful for any room in your home, and for simply spritzing up your life.

#### Available in Desire, Entice & Harmony

100ml Room Mist, 30cl Candle, 200ml Diffuser & 200ml Diffuser Refill

30cl Candle 220g Approx Burn: 40hrs

200ml Diffuser Refill

100ml Mist Room Spray

200ml Reed Diffuser