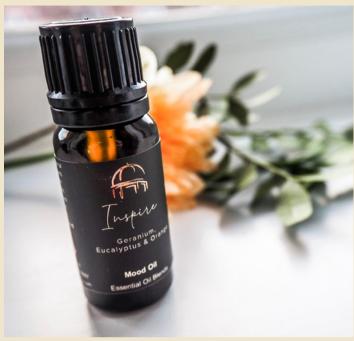

Tuskire
Geranium, Eucalyptus & Orange

Evoke a feeling of positivity and stir your mind into action with the refreshing and revitalising Inspire fragrance. Our blend of Eucalyptus, Geranium, and Orange Blossom provides the ideal combination to inspire a day of happy thoughts and a feeling of well-being. Surrender your anxiety and feel energised; feel inspired.

100ml Reed Diffuser

200ml Reed Diffuser

200ml Diffuser Refill

100ml Mood Mist

Mood Duo Gift Set 9cl & 100ml

10ml Mood Oil

Mood Oil Gift Set 6 x 10ml Oils

Dome Mood Pod