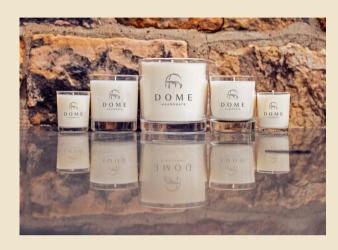

### Available in all fragrances

All of our products are hand poured & have been made using a unique blend of essential oils & the finest blend of natural and soy wax. This ensures a beautiful clean, even burn & allows an enhanced fragrance throw.

9cl Candle 70g Approx Burn: 15-18hrs

20cl Candle 140g Approx Burn: 25-30hrs

30cl Candle 220g Approx Burn: 40hrs

50cl Twin Wick Candle 390g Approx Burn: 55hrs

Mood Melts 20 melts. Approx Burn: 40hrs

Mood Collection Gift Set 5 x 9cl